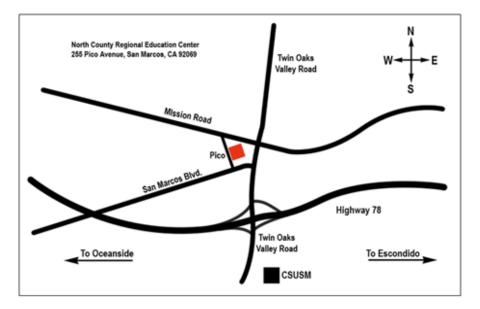

## **DIRECTIONS** to:

*Exceptional Family Resource Center* in the North County Regional Education Center 255 Pico Avenue, Suite 110 B San Marcos, CA 92069 (*park on <u>right</u> side as you enter the driveway*) 760-761-5553

**From Escondido:** Take I-15 to Highway 78 West. Go approximately 4.5 miles west to the Twin Oaks Valley Road exit. Turn right at the end of the ramp. Go north one block and then turn left on San Marcos Blvd. Go one-half block west and then turn right on Pico Avenue. The Center is on the right. Parking is available in the 2 story parking garage on the north side of the building.

**From Oceanside:** Take I-5 to Highway 78 East. Go approximately 13.5 miles east to the Twin Oaks Valley Road exit. Turn left at the end of the ramp. Go north over the freeway and then turn left on San Marcos Blvd. Go one-half block west on San Marcos Blvd. and then turn right on Pico Avenue. The Center is on the right. Parking is available in the 2-story parking garage on the north side of the building.